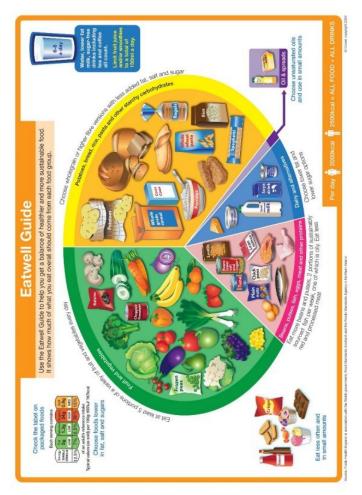

We serve an 'eatwell plate' every day!

Every day we serve freshly made salad with lettuce, tomatoes, cucumber, carrots, celery coleslaw and pasta (1, 2, 4, 7)

The children are invited to choose any of the above as their main meal or to go with their main choice from the daily menu